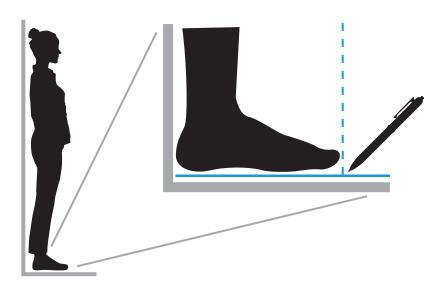

## Directions to determine your shoe size:

Before you begin, put on socks that you will use with the particular style of footwear you would like to purchase.

- Place yourself against a wall or other 90 degree surface.
- Place the heel on a sheet of paper against the wall on a flat surface.
- Mark the end of the longest toe with a pen.
- Measure both feet and use the largest measurement.
- Read measurement and compare to size chart.

When comparing on the size chart, determine the closest measurement and use that number to determine your shoe in the centimeter column in our shoe size guide.

Please be aware that sizes can differ between brands, so make sure to consult the size guide of the item you want to purchase